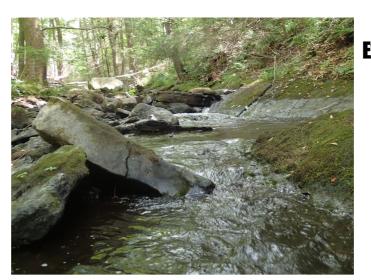

## <u>FIBI107-R4r</u> Shimers Brook

Millville Road Municipality: Montague Twp County: Sussex Drainage Area (sq miles): 7 Sample Date: 8 /28/2019 Site Type: Sentinel