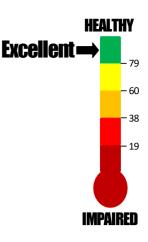

| Northern Fish IBI Score (0-100):     | 85.65     |
|--------------------------------------|-----------|
| IBI Rating:                          | Excellent |
| High Gradient Habitat Score (0-200): | 171       |
| Habitat Rating:                      | Optimal   |

*Summary:* The score and rating increased from "Good" in 2017 to "Excellent" in 2019. Despite the improvement in biotic integrity, the specific conductance continues to increase over time at this station which is located in a highly forested/protected region of the state.